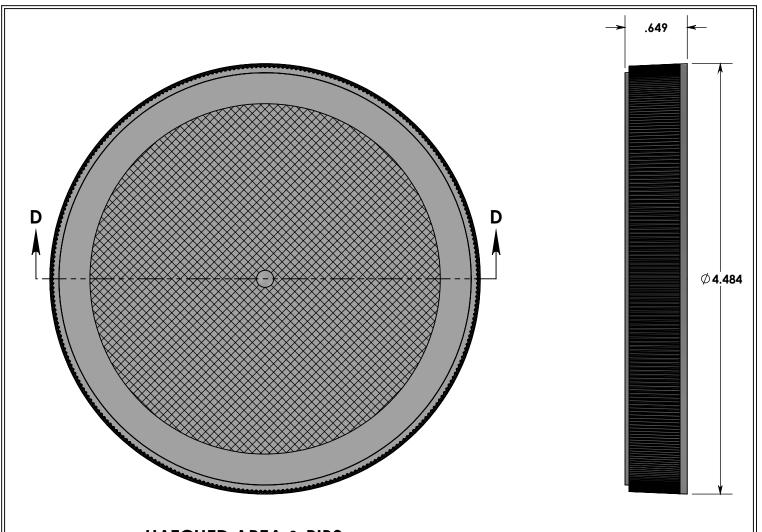

HATCHED AREA & RIBS
LITE STIPPLE FINISH
UNSPECIFIED OUTSIDE AREAS FINISHED
SPI-A2 POLISH
INSIDE AREAS POLISHED SPI D-2 OR BETTER.

## **SECTION D-D**

THREAD DATA: SPECIAL 110-400 FINISH .200 PITCH (5 TPI) APPROX 1-1/4 TURNS

ADVERTISING DRAWING NOT FOR QUALITY CONTROL

| THE INFORMATION CONTAINED IN THIS DRAWING IS THE SOLE PROPERTY OF COMET TOOL CO. ANY REPRODUCTION IN PART OR AS A WHOLE WITHOUT THE WRITTEN PERMISSION OF COMET TOOL CO. IS PROHIBITED. |
|-----------------------------------------------------------------------------------------------------------------------------------------------------------------------------------------|
|                                                                                                                                                                                         |