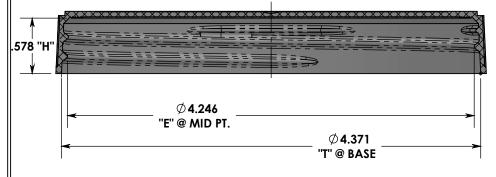

## **SECTION D-D**

THREAD DATA: SPECIAL 110-400 FINISH .200 PITCH (5 TPI) APPROX 1-1/4 TURNS

ADVERTISING DRAWING NOT FOR QUALITY CONTROL

| THE INFORMATION CONTAINED IN THIS DRAWING IS THE SOLE PROPERTY OF COMET TOOL CO. ANY REPRODUCTION IN PART OR AS A WHOLE WITHOUT THE WRITTEN PERMISSION OF COMET TOOL CO. IS PROHIBITED. |
|-----------------------------------------------------------------------------------------------------------------------------------------------------------------------------------------|
|                                                                                                                                                                                         |